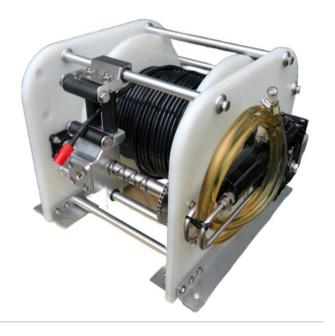

## MAIN FEATURES

- Hydraulically powered.
- Spool in/Out speed and line pull independently adjustable.
- Upto 60kg line pull.
- Levelwind adjustable for differing cable diameters cable bend radius permitting.
- Copper and/or fiber optic slip ring can be accommodated.

## **Further Information**

Advanced/Remote spares kits also available

Subsea cable reel suitable for deploying a sensor or camera from the host ROV. The unit is also suitable for use as a TMS for a slave observation vehicle on a work class vehicle.

Can deploy in excess of 80m of cable depending on cable diameter, with spooling controlled by level wind.

## **Equipment supplied**

Standard tool supply includes:

- Reel Unit
- ROV connection hoses
- Basic Spares

 $\square$